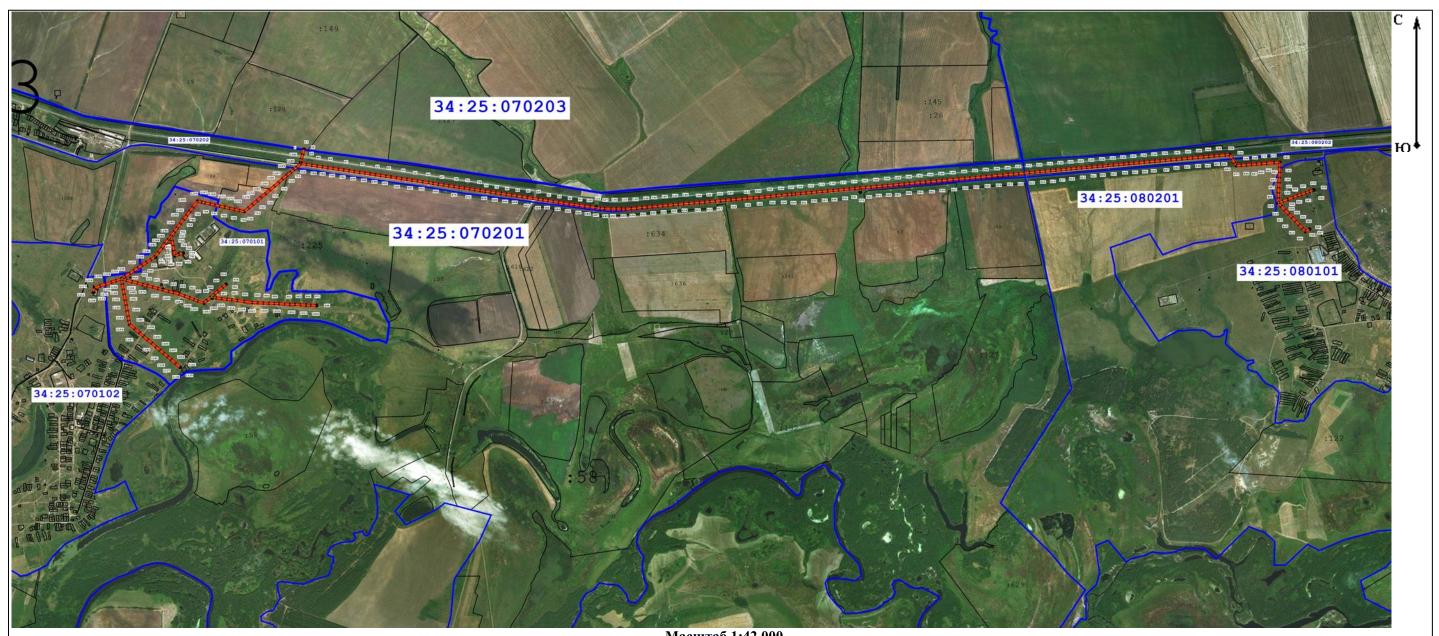

## Схема расположения границ публичного сервитута для размещения объекта: ВЛ-15-10 кВ ПС Матышево

## Масштаб 1:42 000

## Условные обозначения:

Граница устанавливаемой зоны публичного сервитута

- Характерная точка охранной зоны

- Граница кадастрового квартала

- Ось линии

- Граница земельного участка в кадастровом квартале

:123

- Номер земельного участка в кадастровом квартале

34:25:000000 - Номер кадастрового квартала