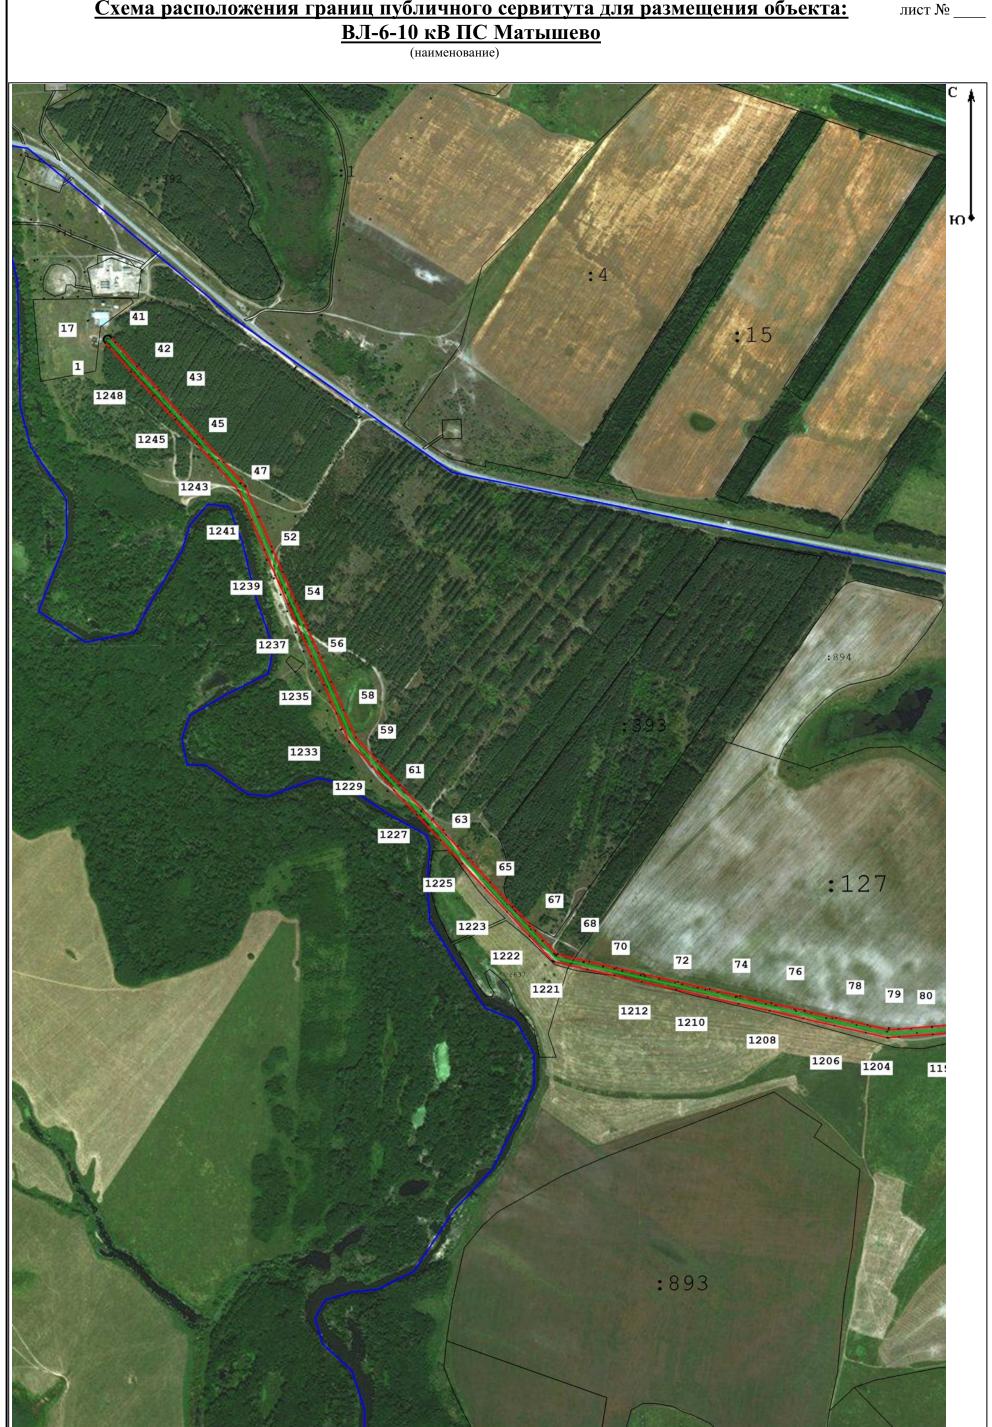

лист №

Масштаб 1:28 000

## Условные обозначения:

- Граница устанавливаемой зоны публичного сервитута

- Характерная точка охранной зоны

- Граница кадастрового квартала

- Ось линии

- Граница земельного участка в кадастровом квартале

:123

- Номер земельного участка в кадастровом квартале

- Номер кадастрового квартала

Масштаб 1:10 000