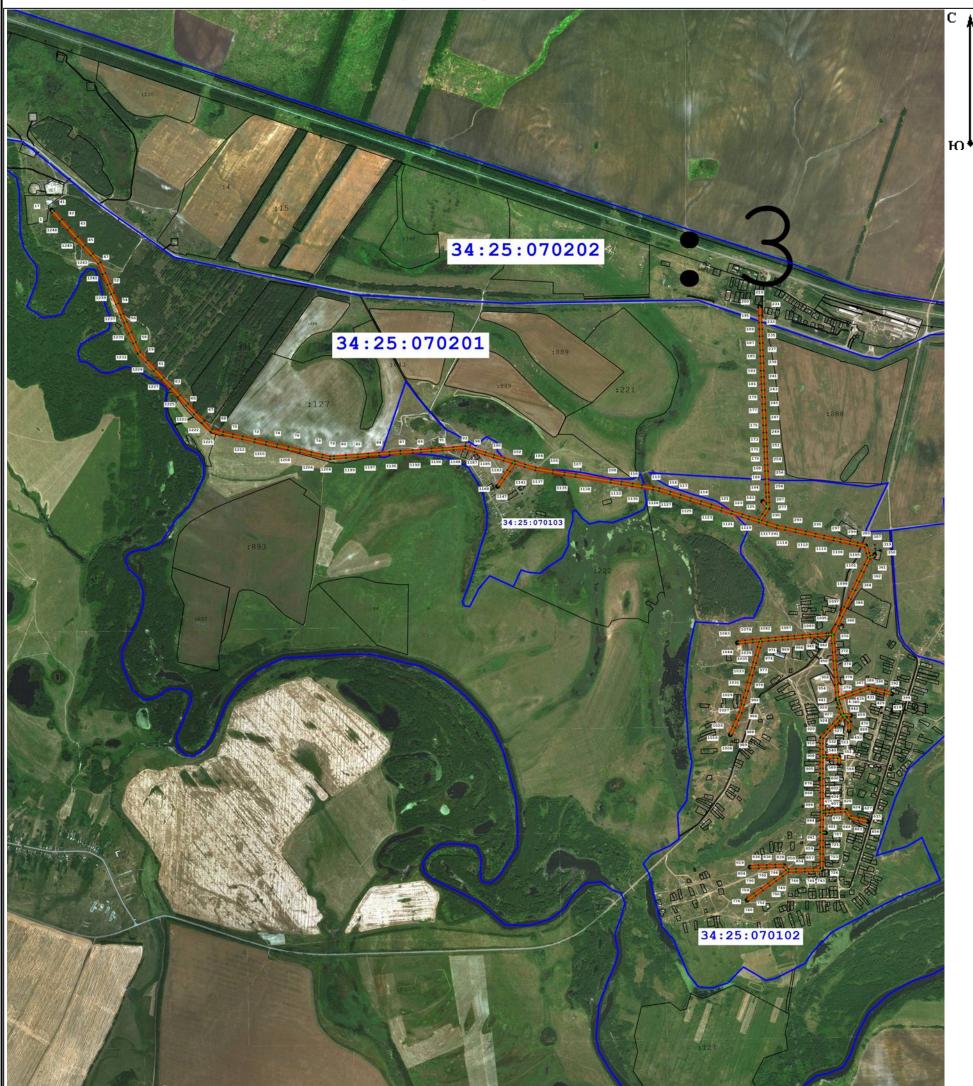

лист №

Масштаб 1:28 000

## Условные обозначения:

- Граница устанавливаемой зоны публичного сервитута

- Характерная точка охранной зоны

- Граница кадастрового квартала

- Ось линии

- Граница земельного участка в кадастровом квартале

:123

- Номер земельного участка в кадастровом квартале

- Номер кадастрового квартала

Масштаб 1:10 000